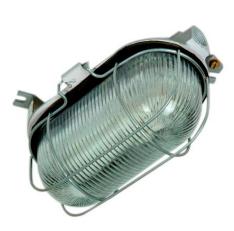

## **Product Information:**

Bulkhead 10 . Industrial bulkhead luminaire designed with aluminium die cast housing and heat resistant glass cover retained in M.S. wire guard, finished in epoxy powder coating.

## Specifications

Cover: Heat resistant glass

Wire guard: M.S. Powder coated

Gasket: Natural Rubber

Mounting: Lugs are provided for mounting on wall or ceiling.

Protection: