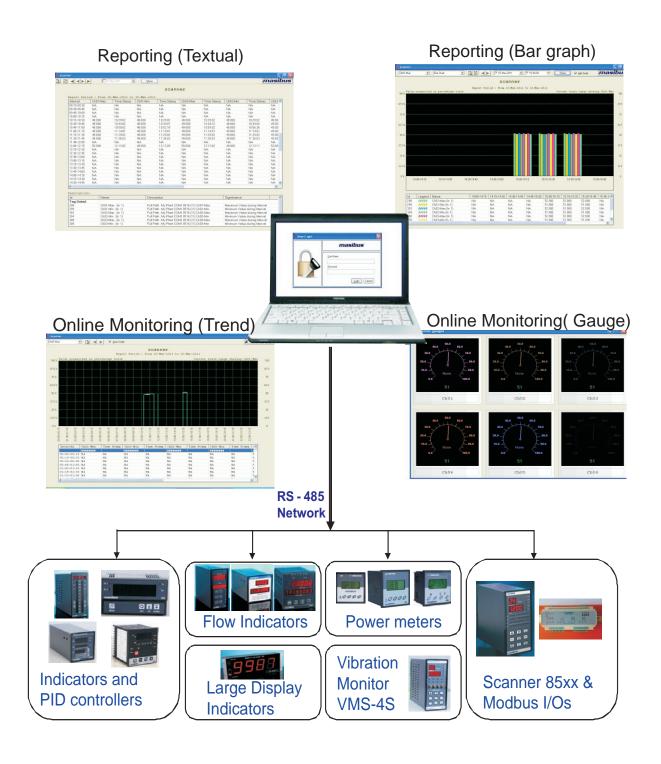

# SCALABLE Monitoring, Archiving & Reporting Tool

#### Features

- Auto Device Discovery of Masibus Products\*
- Auto Tag generation
- Yarious Pre built reports in Tabuler, bargraph & line graph formats
- ▶ Online monitoring in Trends / Tabulers / Scrollers / Gauges
- Interval and Time stamped Data logging
- User Friendly Prebuilt reports & Customized Excel reports
- Device Network Mapping
- Time zone option for shiftwise reporting
- $\succ$  User can export a Report or Trend data to .pdf , .xls and .txt file

## Application

- Process Parameters Reporting and Monitoring
- Simple PC based Datalogging and control
- Energy Monitoring and Reporting
- ➤ Machine Efficiency analysis
- Environmental Datalogging

\*Supports: 2110,2130,2150,1008V,1008S,1006,85XX(non Data logging), 5040,5030,409,405-4IN,40005DC,MODBUS I/O,VMS-4S,5002U