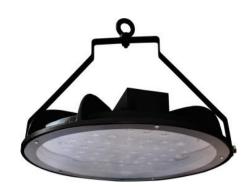

## **Product Information:**

**PINNACLE-110W** - LED Highbay designed with excellent thermally managed aluminium die cast housing having heat dissipating fins for larger surface area, satin finish powder coated in grey paint and fitted with polycarbonate clear diffuser in the front for the desired Ingress Protection.

## **Specifications**

Input Power: 110W Housing: Aluminium die cast

Operating Voltage range: 120-265V AC Front cover: PC clear

Input Current: 0.47-0.50A Optics: Anodized aluminium reflector

PF: >0.9 Mounting: Bracket provided for chain suspension

or surface mounting.

Protection: IP65

2.5kV Internal

Rated Lumen: 9900Lm