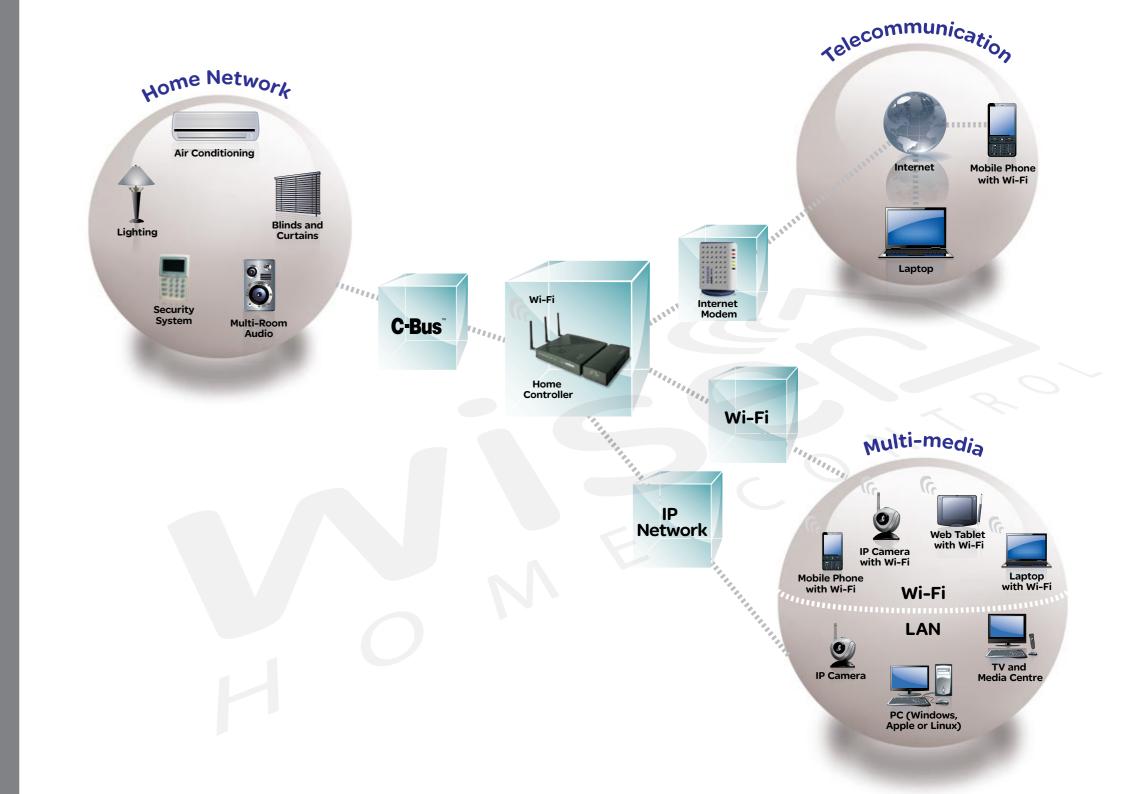

# It's simpler than you think!

Just connect the Home Controller and the C-Bus system to any device at home, then you can run your home in a wiser way via a usability-optimised user interface that is intuitive and enjoyable to use every day.

The Home Controller is the interchange of the entire Wiser Home Control. It connects with the C-Bus system to bring a whole new level of functionality and connectivity throughout the home via a single user-friendly solution.

# **Home Controller:**

- Ethernet and Wi-Fi based controller for your C-Bus system
- Built-in Ethernet router
- Built-in Wi-Fi access point
- · Support for lighting, air conditioning, multi-room audio and other equipment
- Easy-to-understand wizard-based user interface graphics
- · Built-in scene, scheduling and logic programming modules
- Easily reprogrammable from outside your home/building by installers
- Built-in secured remote internet access (WAN)