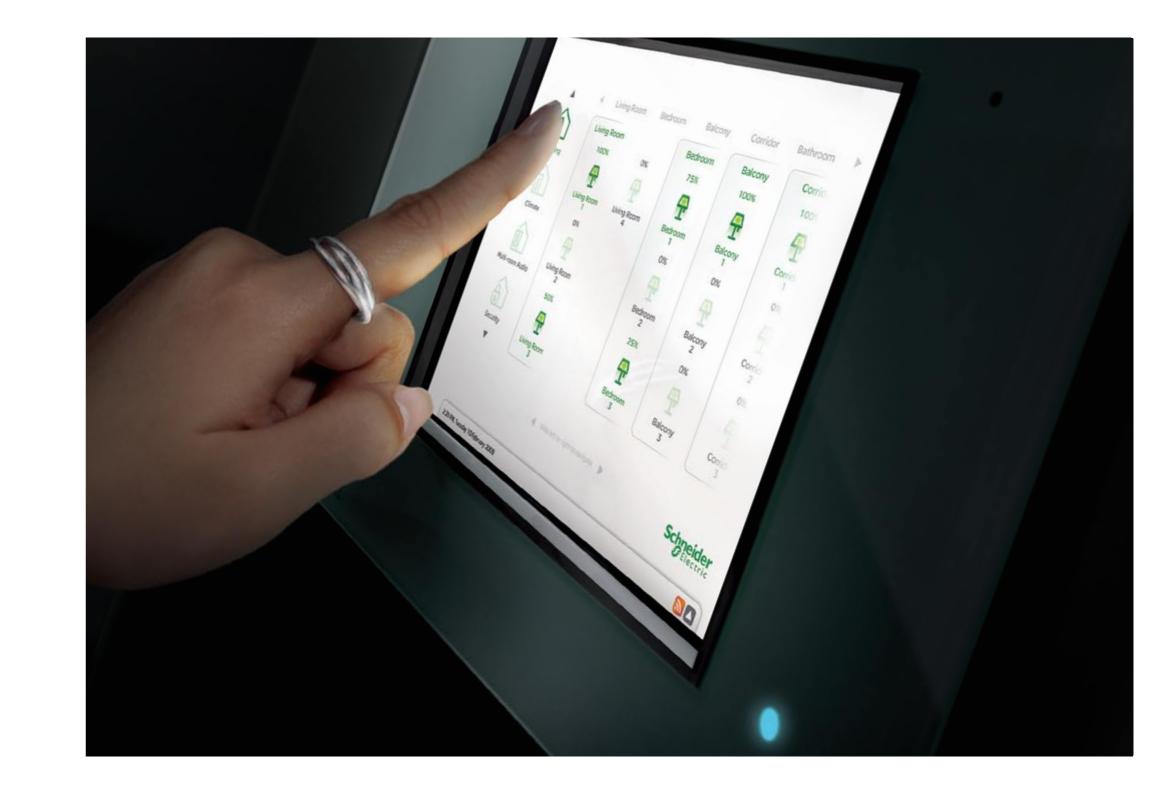

# Consistent and intuitive user interface

In the past, you needed to learn how to operate a whole lot of different and often bewilderingly complicated equipment – one controller for your air-conditioner, another for your security system, yet another for your irrigation system, and still more remotes for your TV and audio equipment... It was all too hard!

Now, Wiser sets you free from the trouble with our consistent and intuitive user interface. You can control everything you want to operate with a touch – lights are turned on or off via a light bulb icon, sound systems via a speaker icon and irrigation by a tap icon... things really don't get any simpler.