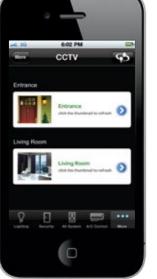

# system control

Surveillance

With Wiser Home Control you can use your mobile phone to monitor that all is well at home. Remote controlling all your home is no longer science fiction. You can even enhance your sense of safety by remote video monitoring of your home via your mobile phone or office PC.