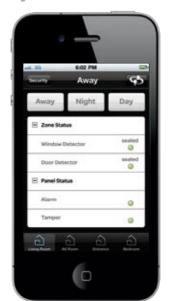

# Surround yourself with peace of mind

Safety and security will give you peace of mind in every corner of your life.

Wiser Home Control interconnects your lights, alarms, web cameras, mobile phones and the internet. You can live safe in the knowledge that your home and family are protected at all times.

If your burglar alarm does activate, Wiser Home Control will turn on your lights and alarm to deter intruders and automatically send you a priority email alert. To make doubly sure everything is OK, you can even check your web cameras via your mobile phone or computer to see what's happening. If it's a false alarm, simply turn off your lights and reset your alarm remotely. You experience very little disruption to your day, but a whole lot of peace of mind.

# Safety & Security Monitoring

Arm your house by activating the security system to "Away" mode. If someone breaks in, the alarm is automatically triggered, and a priority email alert automatically sent to you.