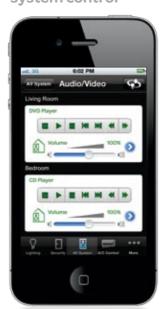

# Wiser Home Control applications for iPhone, iPod Touch and iPad

Home control can be selected by location or function by clicking the (1812) icon.

# Scene control

Individual lighting control

# Climate control

**Entertainment** system control