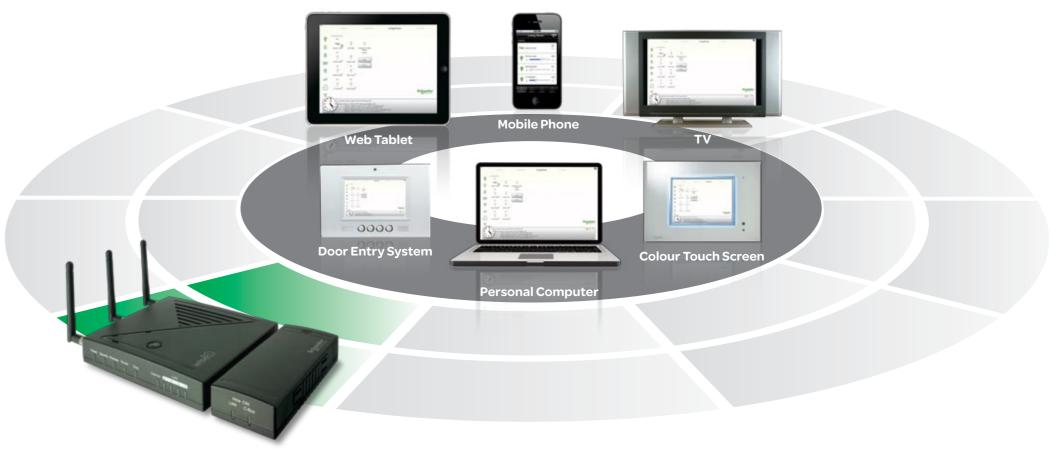

# It's simpler than you think!

Just connect the Home Controller and the C-Bus system to any device at home, then you can run your home in a wiser way via a usability-optimised user interface that is intuitive and enjoyable to use every day.

The Home Controller is the interchange of the entire Wiser Home Control. It connects with the C-Bus system to bring a whole new level of functionality and connectivity throughout the home via a single user-friendly solution.

# **User Interface:**

- Common, intuitive interface for all your devices
- Choice of user interface devices
- Control via your mobile phone or other web-enabled devices
- Control via email messages
- Displays up-to-the-minute news, weather, stocks and shares, etc

# **Home Controller:**

- Ethernet and Wi-Fi based controller for your C-Bus system
- Built-in Ethernet router
- Built-in Wi-Fi access point
- · Support for lighting, air conditioning, multi-room audio and other equipment
- Easy-to-understand wizard-based user interface graphics
- · Built-in scene, scheduling and logic programming modules
- Easily reprogrammable from outside your home/building by installers
- Built-in secured remote internet access (WAN)