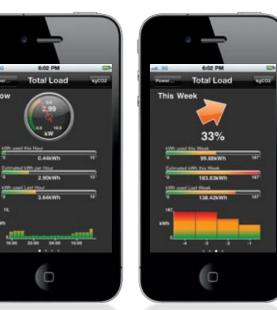

Wiser's power monitoring function gives you a real time visualization of your energy usage at home in terms of kilowatt hours, dollar terms or carbon footprint. By knowing your energy habits and monitoring your energy usage, you will be able to optimize the use of energy and minimize wastage through Wiser various functionalities.

# Power in the palm of your hand

The power monitoring function lets you see your current, daily, weekly and monthly energy usage at a glance in kilowatts hours, energy cost or carbon footprint. You can monitor your energy usage with your iPhone or computer anytime anywhere.