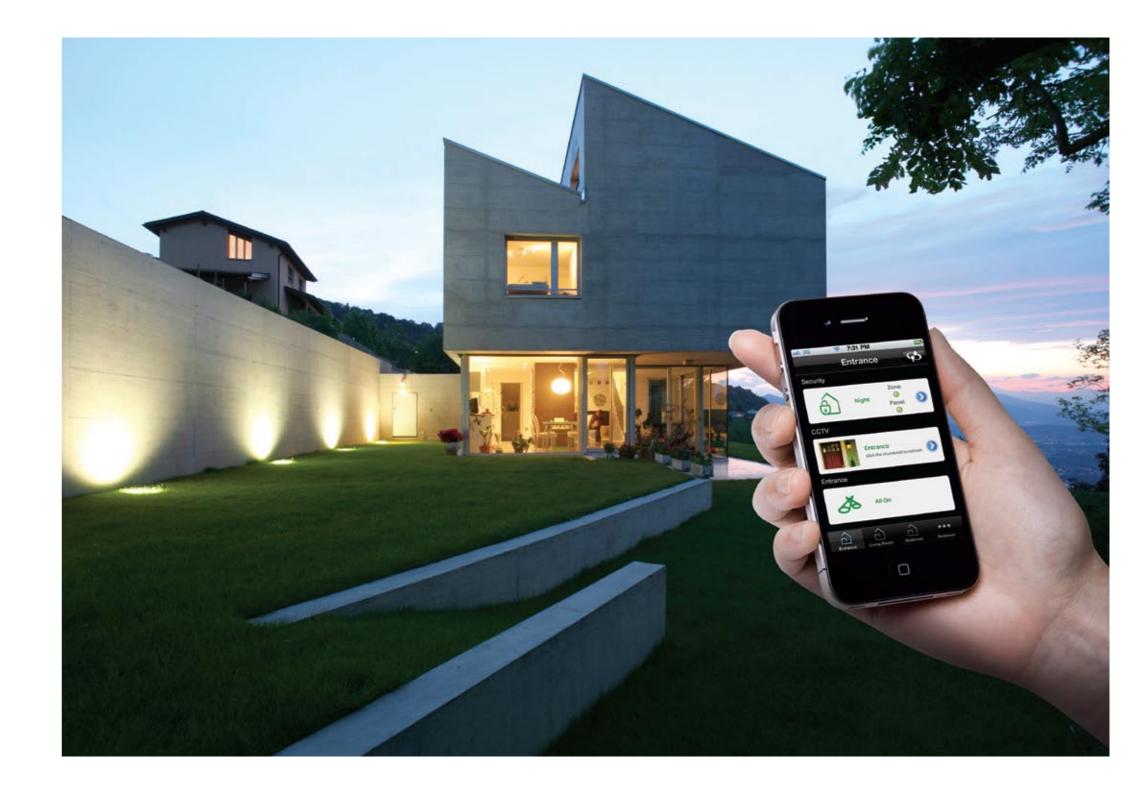

# Take control by simply being Wiser

Wiser Home Control makes technologies in your home easy by providing seamless control of music, home theatre, lighting, air conditioning, sprinkler systems, curtains and shutters, security systems... you name it.

Usable anytime, anywhere even when you are away, via preset shortcuts or direct control, in the same look and feel from a wall switch, a home computer, or even your mobile phone or TV – there is no wiser way to enjoy 24/7 connectivity, comfort and convenience, entertainment and peace of mind homewide!

# It's simpler than you think!

Just connect the Home Controller and the C-Bus system to any device at home, then you can run your home in a wiser way via a usability-optimised user interface that is intuitive and enjoyable to use every day.

The Home Controller is the interchange of the entire Wiser Home Control. It connects with the C-Bus system to bring a whole new level of functionality and connectivity throughout the home via a single user-friendly solution.