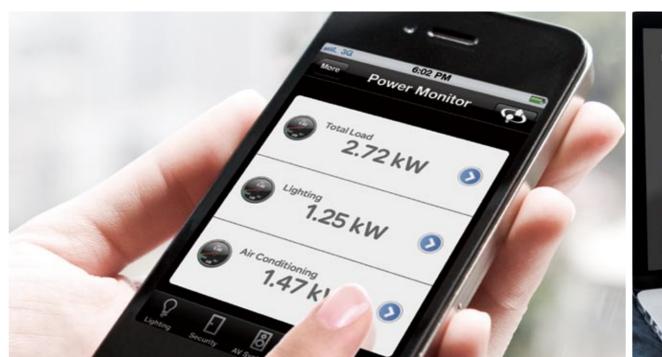

# **Power monitoring**

Security

# **Power Monitoring**

Track your daily energy consumption via the Power Monitoring Meter and take instant action when miss your green target.

Wiser's power monitoring function gives you a real time visualization of your energy usage at home in terms of kilowatt hours, dollar terms or carbon footprint. By knowing your energy habits and monitoring your energy usage, you will be able to optimize the use of energy and minimize wastage through Wiser various functionalities.

# Power in the palm of your hand

The power monitoring function lets you see your current, daily, weekly and monthly energy usage at a glance in kilowatts hours, energy cost or carbon footprint. You can monitor your energy usage with your iPhone or computer anytime anywhere.