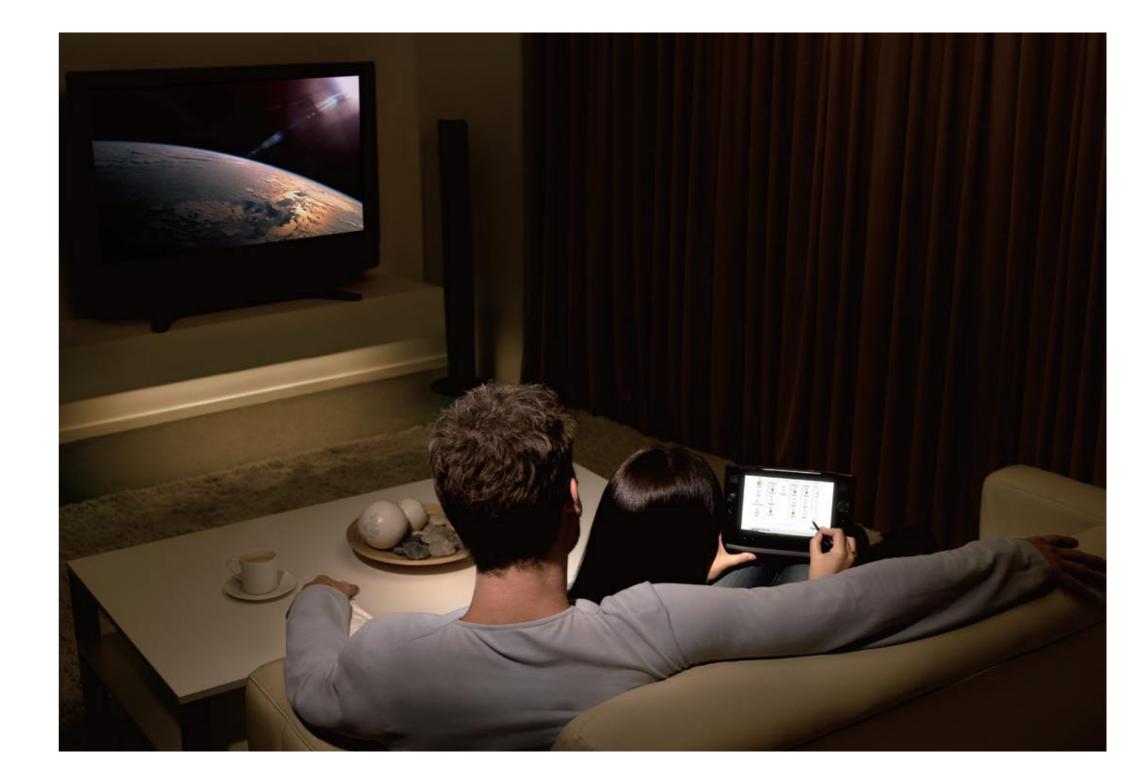

# Entertainment that follows you around

Transform your living room into a home theatre. Let your favourite music travel with you from the living room to the garden and all points in between.

Ready to zone out with a movie? To enjoy optimal picture and sound quality when playing your Blu-ray discs, a perfect lighting ambience is as important as meticulously positioned and tuned AV equipment. Simply activate the "Home Theatre" scene to automatically close the curtains to eliminate external light, adjust various lights, room temperature and fan speed for the best home theatre ambience, scroll down your projection screen and turn on the disc player... Just one touch of your remote control or web tablet does it all.

You can also turn audio and visual devices on and off, and play, pause, stop or rewind the movie via Microsoft™ Media Centre on the TV screen. Choose the

"Intermission" scene to brighten the lights and pause the movie until you select the "Home Theatre" scene again.

# The right ambience for optimal enjoyment

A well-designed home theatre has the power to take us out of our living room or AV room and transport us into the world of the film. Movies look more vivid and realistic in a dimmed environment, and the atmosphere is more cozy and mellow. With a single touch of the icon on your tablet or touchscreen panel, or even through the Microsoft™ Media Centre, the projector screen scrolls down, the DVD plays, the lights dim and the air-con fan slows to minimize noise.