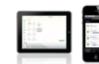

# Wiser Home Control applications for iPhone, iPod Touch and iPad

Home control can be selected by location or function by clicking the (1812) icon.

# Scene control

Individual lighting control

# Climate control

**Entertainment** system control

# **Curtain control**

# **Power monitoring**

Security

# system control

Surveillance