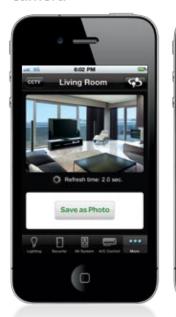

With Wiser Home Control you can use your mobile phone to monitor that all is well at home. Remote controlling all your home is no longer science fiction. You can even enhance your sense of safety by remote video monitoring of your home via your mobile phone or office PC.

# system control

Surveillance