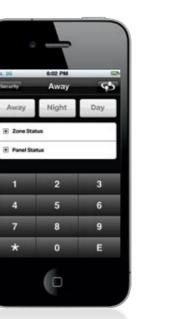

Away for a long vacation? Just activate the pre-programmed "Vacation" mode on the touch screen. This arms your security system and schedules a light switching routine that makes it look like your home is occupied. If you forget to turn on the alarm when you leave home, you can arm it in a few seconds from your mobile phone. Peace of mind comes so easy when everything in your home is controllable via your mobile phone or laptop computer.

# Safety & Security Monitoring

Arm your house by activating the security system to "Away" mode. If someone breaks in, the alarm is automatically triggered, and a priority email alert automatically sent to you.