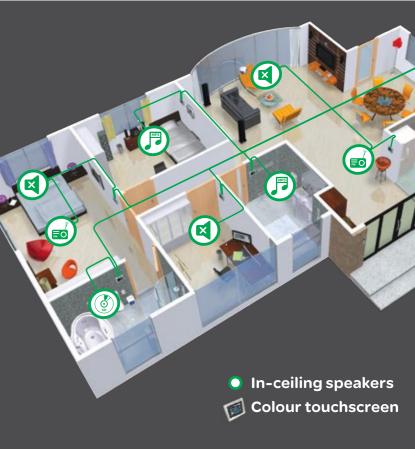

# Wiser Home Control System Architecture

# **Control Devices**

# **Key input wallplates**

### Wall-mount touch screens Color (4.7" & 6.4" available)

ULTI Range • ULTI Glass Color Touch Screen

• ULTI Flat Plate Color Touch Screen

NEO Range • NEO Color Touch Screen

ULTI Range • ULTI Glass B&W Touch Screen