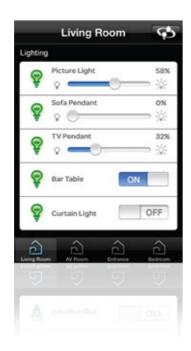

# **Living Room**

**Lighting and Scene Control** 

**Curtain/Shutter Control** 

the "Home Theatre" scene.

Climate Control

**Equipment Control** 

system by scenes.

workshop.

Scheduling

set ups.

Free yourself from the hassle of constantly

tuning lights with pre-programmed lighting

Open or close the curtains automatically

according to the outside light intensity to

save energy... and close the curtains to

block out exterior lights when activating

energy-efficient temperature at all times.

projection screens via one control unit, or

simply pre-programme to activate each

Maintain the most comfortable and

Control your TV, stereo system and

Multi-room Audio System Control

Play different audio playlists or radio

stations in different rooms. Listen to

surveillance cameras and alarms and

notifies you via priority email alert.

Discourage potential intruders while

you are away by turning lights and AV

equipment on and off according to a pre-

set schedule that imitates your presence.

surfer music in the bathroom, Mozart in the dining room and heavy metal in your

scenes – from romantic scenes to cinematic