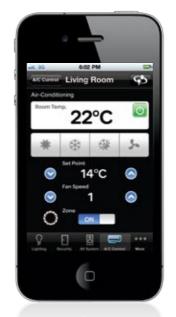

# Climate control

**Entertainment** system control

### **Climate Control**

Maintain a comfortable, energy-efficient temperature in every corner of your home Safety & Security Monitoring

### **Climate Control**

Maintain the most comfortable and energy-efficient temperature at all times.