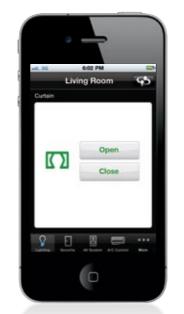

ic, shoot photos and do a lot more. Why not home control too?

Wiser Home Control incorporates encrypted wireless technology to ensure secure data transmission. You can remotely access, monitor and control your home from any

computer, your smartphone or any web-enabled device. Simply install the Wiser Application on your mobile phone and connect with Wifi or 3G. Or access it via a flash-enabled web browser in any computer. Wiser Home Control takes home control to a new level of connectivity and simplicity.

# Wiser Home Control applications for iPhone, iPod Touch and iPad



Home control can be selected by location or function by clicking the (1812) icon.





# Scene control



Individual lighting control



# Climate control



**Entertainment** system control



# **Curtain control**





# **Power monitoring**



Security



# system control



Surveillance





# The Wiser Home

# **Living Room**



**Lighting and Scene Control** 

**Curtain/Shutter Control** 

the "Home Theatre" scene.

Climate Control

**Equipment Control** 

system by scenes.

workshop.

Scheduling

set ups.

Free yourself from the hassle of constantly

tuning lights with pre-programmed lighting

Open or close the curtains automatically

according to the outside light intensity to

save energy... and close the curtains to

block out exterior lights when activating

energy-efficient temperature at all times.

projection screens via one control unit, or

simply pre-programme to activate each

Maintain the most comfortable and

Control your TV, stereo system and

Multi-room Audio System Control

Play