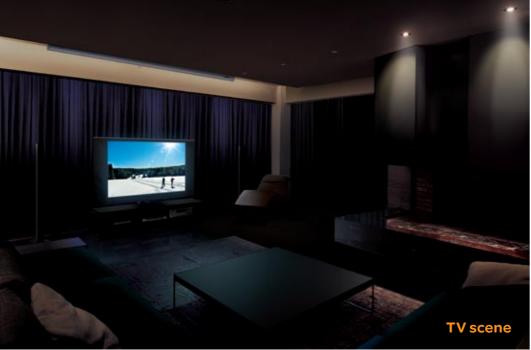

# Entertainment that follows you around

Transform your living room into a home theatre. Let your favourite music travel with you from the living room to the garden and all points in between.

Ready to zone out with a movie? To enjoy optimal picture and sound quality when playing your Blu-ray discs, a perfect lighting ambience is as important as meticulously positioned and tuned AV equipment. Simply activate the "Home Theatre" scene to automatically close the curtains to eliminate external light, adjust various lights, room temperature and fan speed for the best home theatre ambience, scroll down your projection screen and turn on the disc player... Just one touch of your remote control or web tablet does it all.

You can also turn audio and visual devices on and off, and play, pause, stop or rewind the movie via Microsoft™ Media Centre on the TV screen. Choose the

"Intermission" scene to brighten the lights and pause the movie until you select the "Home Theatre" scene again.