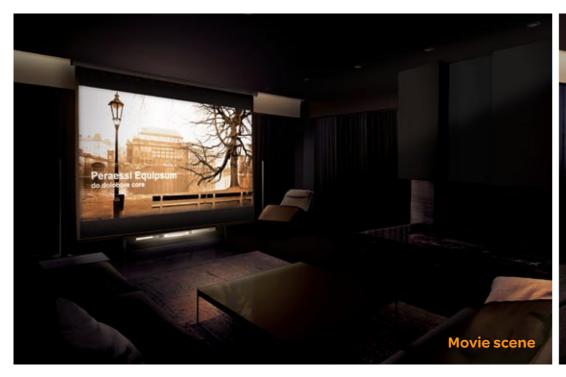

# Entertainment that follows you around

Transform your living room into a home theatre. Let your favourite music travel with you from the living room to the garden and all points in between.

Ready to zone out with a movie? To enjoy optimal picture and sound quality when playing your Blu-ray discs, a perfect lighting ambience is as important as meticulously positioned and tuned AV equipment. Simply activate the "Home Theatre" scene to automatically close the curtains to eliminate external light, adjust various lights, room temperature and fan speed for the best home theatre ambience, scroll down your projection screen and turn on the disc player... Just one touch of your remote control or web tablet does it all.

Good home theatre design is meant to deliver an optimum visual and audio experience. Elements such as room shape, soundproofing, equipment, seat placement, layout and décor need to be considered. Above all, the visual experience is directly affected by the lighting in the environment. The ease of control over the ambient lighting is non-negotiable. Whether you have a multipurpose living room or a professional-grade dedicated AV room, Wiser Home Control is the centralized control solution that suits every lifestyle and budget.

# The right ambience for optimal enjoyment

A well-designed home theatre has the power to take us out of our living room or AV room and transport us into the world of the film. Movies look more vivid and realistic in a dimmed environment, and the atmosphere is more cozy and mellow. With a single touch of the icon on your tablet or touchscreen panel, or even through the Microsoft™ Media Centre, the projector screen scrolls down, the DVD plays, the lights dim and the air-con fan slows to minimize noise.