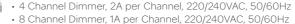

Standard Range

- 4 Channel Relay, 10A per Channel, 220/240VAC, 50/60Hz
- 4 Channel Relay, 20A per Channel, 220/240VAC, 50/60Hz
- 8 Channel Relay, 10A per Channel, 220/240VAC, 50/60Hz
- 12 Channel Relay, 10A per Channel, 220/240VAC, 50/60Hz