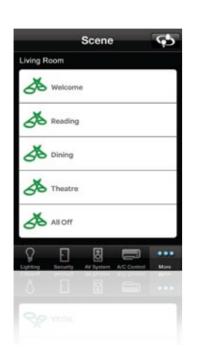

# Scene control

Individual lighting control

# **Living Room**

**Lighting and Scene Control** 

**Curtain/Shutter Control** 

the "Home Theatre" scene.

Climate Control

**Equipment Control** 

system by scenes.

workshop.