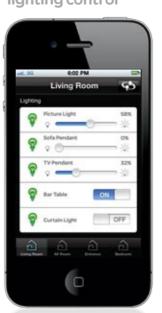

# **Living Room**

**Lighting and Scene Control** 

**Curtain/Shutter Control** 

the "Home Theatre" scene.

Climate Control

**Equipment Control** 

system by scenes.

workshop.

Scheduling

set ups.

Free yourself from the hassle of constantly

tuning lights with pre-programmed lighting

Open or close the curtains automatically

according to the outside light intensity to

save energy... and close the curtains to

block out exterior lights when activating

energy-efficient temperature at all times.

projection screens via one control unit, or

simply pre-programme to activate each

Maintain the most comfortable and

Control your TV, stereo system and

Multi-room Audio System Control

Play different audio playlists or radio

stations in different rooms. Listen to

surveillance cameras and alarms and

notifies you via priority email alert.

Discourage potential intruders while

you are away by turning lights and AV

equipment on and off according to a pre-

set schedule that imitates your presence.

surfer music in the bathroom, Mozart in the dining room and heavy metal in your

scenes – from romantic scenes to cinematic