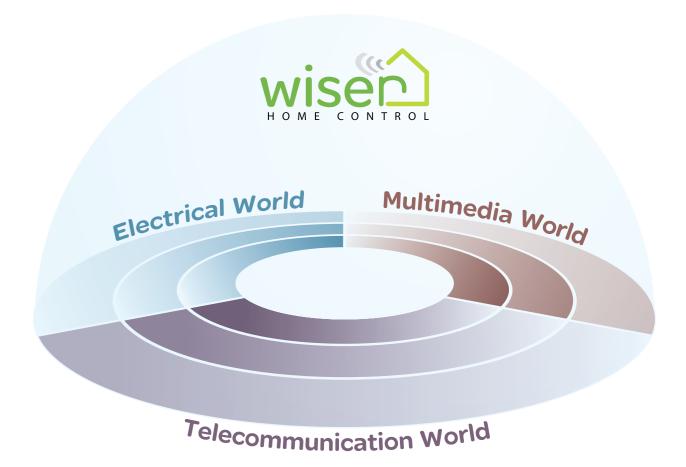

# Wiser by name, wiser by nature

Your household appliances, your lights, your computers, your mobile phones... all used to work independently, even in smart homes.

Wiser Home Control is the first to truly integrate your electrical, multi-media and telecommunications technologies into one single user-friendly solution.

It's not just being smart, it's running your home with wisdom.