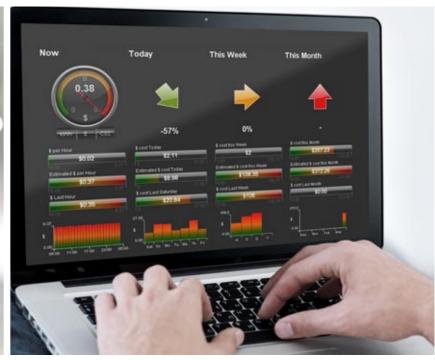

Wiser's power monitoring function gives you a real time visualization of your energy usage at home in terms of kilowatt hours, dollar terms or carbon footprint. By knowing your energy habits and monitoring your energy usage, you will be able to optimize the use of energy and minimize wastage through Wiser various functionalities.

# Power in the palm of your hand

The power monitoring function lets you see your current, daily, weekly and monthly energy usage at a glance in kilowatts hours, energy cost or carbon footprint. You can monitor your energy usage with your iPhone or computer anytime anywhere.

# Remote access allows 100% flexibility to eliminate wastage

Log in to your network with your mobile phone or computer to check if you have left something on after you've left home. Simply turn it off remotely rather than wasting power until you get home.