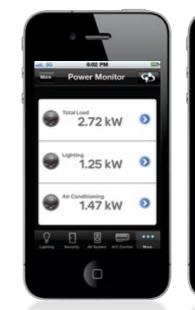

# **Power monitoring**

Security

Wiser's power monitoring function gives you a real time visualization of your energy usage at home in terms of kilowatt hours, dollar terms or carbon footprint. By knowing your energy habits and monitoring your energy usage, you will be able to optimize the use of energy and minimize wastage through Wiser various functionalities.

# Power in the palm of your hand

The power monitoring function lets you see your current, daily, weekly and monthly energy usage at a glance in kilowatts hours, energy cost or carbon footprint. You can monitor your energy usage with your iPhone or computer anytime anywhere.