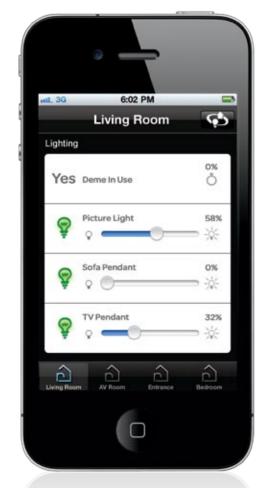

# **Living Room**

**Lighting and Scene Control** 

**Curtain/Shutter Control** 

the "Home Theatre" scene.

Climate Control

**Equipment Control** 

system by scenes.

workshop.

Scheduling

set ups.

Free yourself from the hassle of constantly

tuning lights with pre-programmed lighting

Open or close the curtains automatically

according to the outside light intensity to

save energy... and close the curtains to