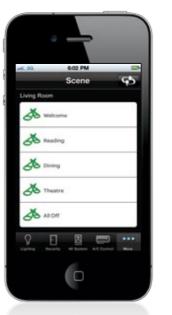

# Wiser Home Control applications for iPhone, iPod Touch and iPad

Home control can be selected by location or function by clicking the (1812) icon.

# Scene control

Individual lighting control