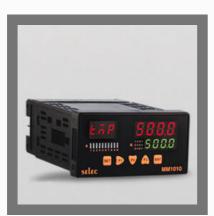

#### **MINI PLCS**

Mini PLCs

PLC, HMI, 10DI 6RO MM1015

PLC, HMI, 8DI 5RO 1AI(TC/RTD, 0-10V, 0-20mA) MM1010