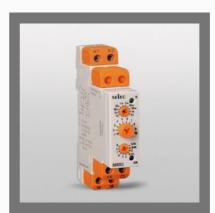

#### **ANALOG VOLTAGE PROTECTION RELAY**

Analog Voltage Protection Relay (310/520V)\_600VPR

Analog Voltage Protection Relay 600VPR-1-180/300V

Analog Voltage Protection Relay VPRA2M

Analog Voltage Protection Relay(170/290V) \_600VPR

#### **DIGITAL CURRENT PROTECTION RELAY**

Digital Current Protection Relay 900CPR-1

Digital Current Protection Relay, 900CPR-3-1-BL

Digital Current Protection Relay,10A Relay\_CPRD2M

Digital Current Protection Relay\_900CPR-1-BL-U