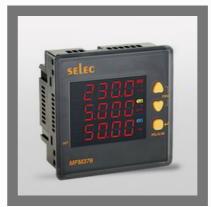

#### **MULTIFUNCTION METERS**

Meter, Multifunction, LCD, Harmonics- MFM384

Meter Multifunction, LCD MFM383A

Meter, Multifunction, LED, Import/Export Energy \_MFM374

**Multifunction Meter** 