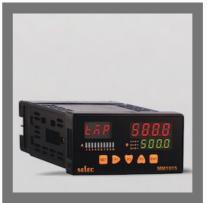

#### **MINI PLCS**

Mini PLCs

PLC, HMI, 10DI 6RO MM1015

PLC, HMI, 8DI 5RO 1AI(TC/RTD, 0-10V, 0-20mA) MM1010