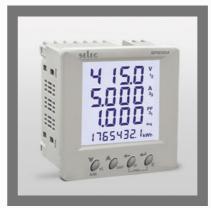

#### **MULTIFUNCTION METERS**

Meter, Multifunction, LCD, Harmonics- MFM384

Meter Multifunction, LCD MFM383A

Meter, Multifunction, LED, Import/Export Energy \_MFM374

**Multifunction Meter** 