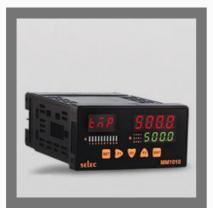

#### **MINI PLCS**

Mini PLCs

PLC, HMI, 10DI 6RO MM1015

PLC, HMI, 8DI 5RO 1AI(TC/RTD, 0-10V, 0-20mA) MM1010