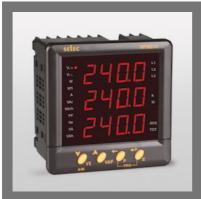

#### **MULTIFUNCTION METERS**

Meter, Multifunction, LCD, Harmonics- MFM384

Meter Multifunction, LCD MFM383A

Meter, Multifunction, LED, Import/Export Energy \_MFM374

**Multifunction Meter** 