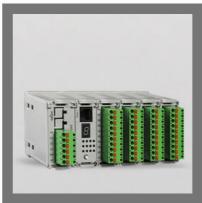

#### **PLC AND ACCESSORIES**

6DI 4RO 2 AI(TC/RTD,0-10V,0-20mA) 1AO (0-10V/0-20mA) MM1012

AC-S2E-01 PLC

Cables\_ACH-002

Cables\_ACH001