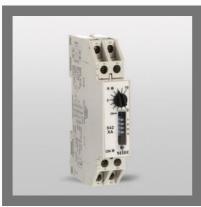

#### **DIN RAIL TIMERS**

Timer, ON Delay/Interval, 8 Time Ranges\_800SQ-A

Timer, ON Delay/Interval, 8 Time Ranges\_800XA

Timer, On Delay/Interval, 12 Time Ranges\_800XU

Timer, Cyclic. 6 Time Ranges\_800XC