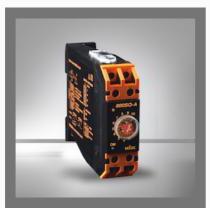

#### **ANALOG VOLTAGE PROTECTION RELAY**

Analog Voltage Protection Relay (310/520V)\_600VPR

Analog Voltage Protection Relay 600VPR-1-180/300V

Analog Voltage Protection Relay VPRA2M

Analog Voltage Protection Relay(170/290V) \_600VPR

#### **DIGITAL CURRENT PROTECTION RELAY**

Digital Current Protection Relay 900CPR-1

Digital Current Protection Relay, 900CPR-3-1-BL

Digital Current Protection Relay,10A Relay\_CPRD2M

Digital Current Protection Relay\_900CPR-1-BL-U